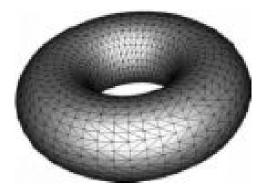

For example, the Flower of Life is made up of a collection of spheres that are interlocked. When they move in a certain way they can change form and create what is called a Tube Torus. This is the shape of our universe (in 3d of course depicted in a 2d way on paper).

When you convert the Bible in it's original Hebrew text into this image, the Bible can literally take shape in sacred geometry. This Tube Torus also shows the gravitational force of the magnetic components of this planet. Even all the ancient sites are laid out on one of the line spirals (called the Fibonacci spiral).