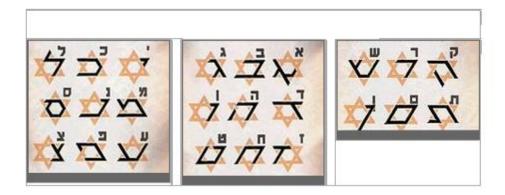

## THE STAR OF DAVID AND THE HEBREW ALPHABET

Even if you are not Jewish, this is really amazing.

The Jewish Star of David symbol also referred to as Magen David, contains all 24 letters of the Hebrew Alphabet. There is no such thing in any other language.